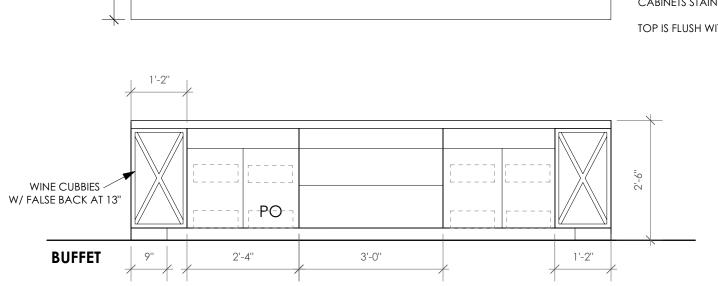

ROUGH estimate before completed drawings...

Kitchen and Island Hood chase cover installed over contractors structure Buffet (wood top included) Office (reuse/rework existing wood top) Pantry Master Bath vanity Hall Bath vanity (Floating) Master closet (includes dresser and open shelving cabinet also shelf and poles) Washer/dryer cabinet enclosure Hallway alcove shelves 2 each Fire place mantel shelf and two benches below Note the only tops figured in bid are at the Buffet and office as noted.