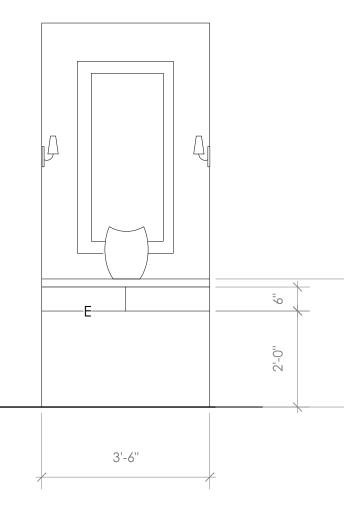

## ALL DIMENSIONS ARE SUBJECT TO FIELD MEASURE.

 $\rightarrow$ 

1'-6"

10'-0''

ALL DRAWINGS ARE SUBJECT TO FIELD MEASURE.

E\_FLOATING LEDGE WITH DRAWERS LAMINATE TOP AND FRONTS FRONTS ARE FLUSH WITH TOP DEPTH IS 11"