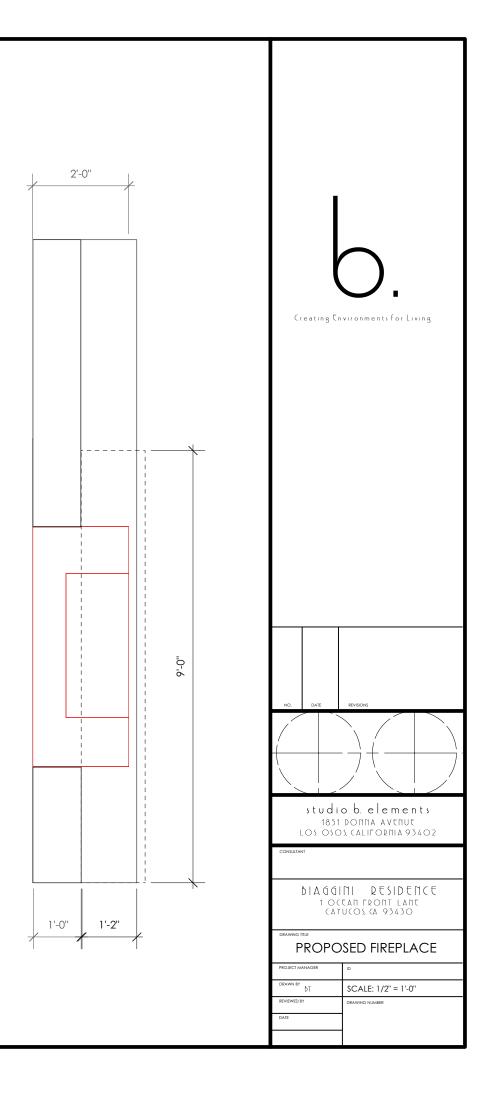

ROUGH estimate before completed drawings...

Kitchen and Island Hood chase cover installed over contractors structure Buffet (wood top included) Office (reuse/rework existing wood top) Pantry Master Bath vanity Hall Bath vanity (Floating) Master closet (includes dresser and open shelving cabinet also shelf and poles) Washer/dryer cabinet enclosure Hallway alcove shelves 2 each Fire place mantel shelf and two benches below Note the only tops figured in bid are at the Buffet and office as noted.