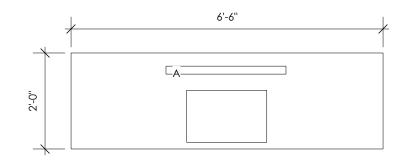

ALL DIMENSIONS ARE SUBJECT TO FIELD MEASURE.

A\_MIRROR HANGS FROM CEILING B\_ROLLOUTS IN CABINET PAINT GRADE

ALL DIMESIONS ARE SUBJECT TO FIELD MEASURE.

SIDE WALL DRILL EVERY 4'' VERTICAL ENTIRE SIDE

•