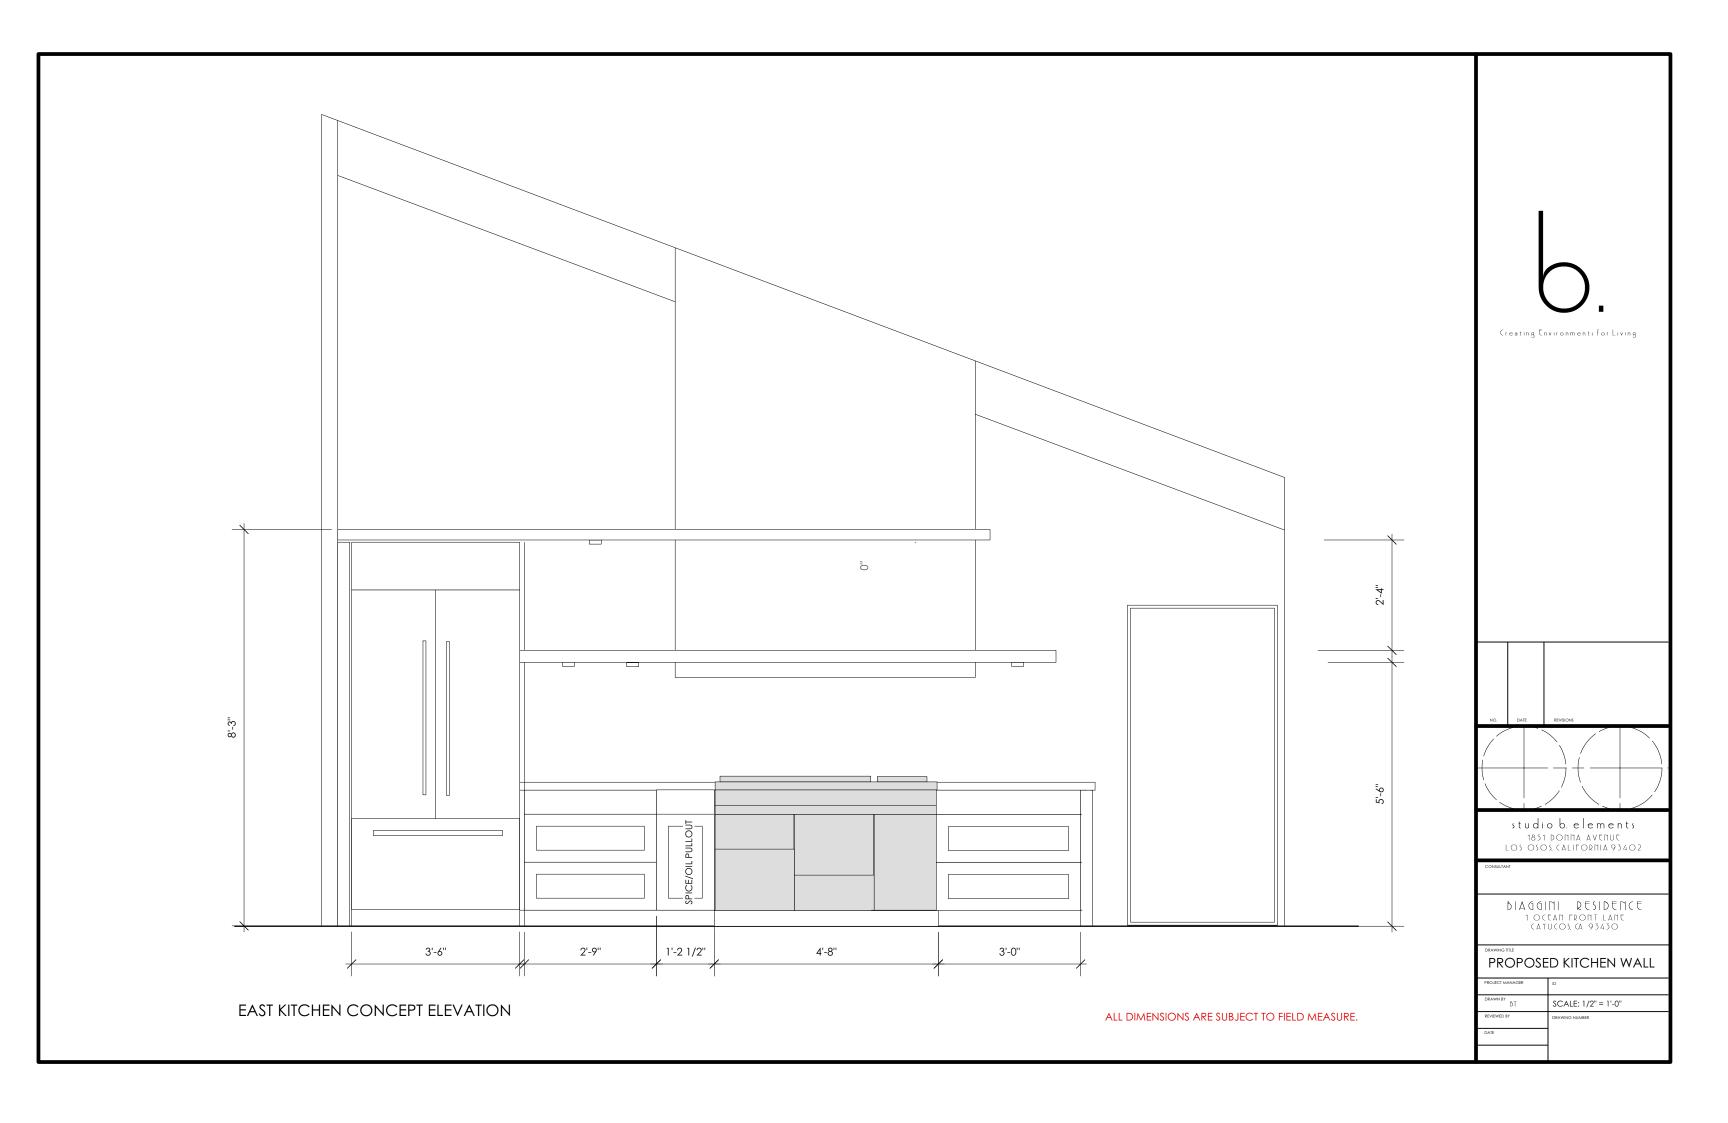

ROUGH estimate before completed drawings...

Kitchen and Island Hood chase cover installed over contractors structure Buffet (wood top included) Office (reuse/rework existing wood top) Pantry Master Bath vanity Hall Bath vanity (Floating) Master closet (includes dresser and open shelving cabinet also shelf and poles) Washer/dryer cabinet enclosure Hallway alcove shelves 2 each Fire place mantel shelf and two benches below Note the only tops figured in bid are at the Buffet and office as noted.