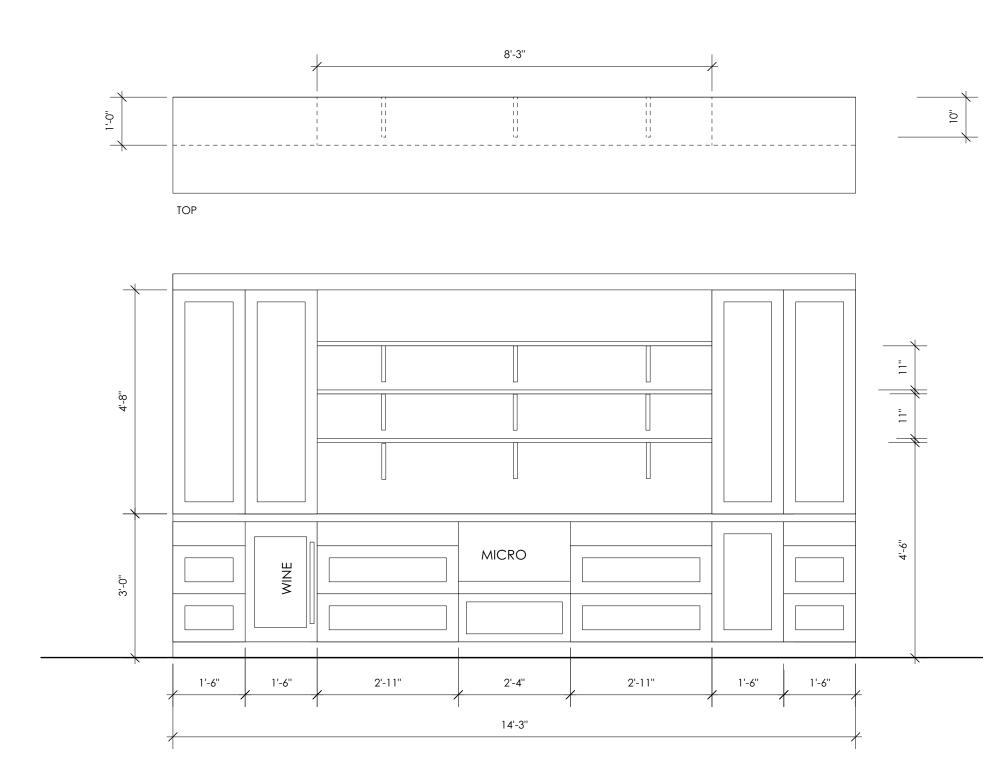

ROUGH estimate before completed drawings...

Kitchen and Island Hood chase cover installed over contractors structure Buffet (wood top included) Office (reuse/rework existing wood top) Pantry Master Bath vanity Hall Bath vanity (Floating) Master closet (includes dresser and open shelving cabinet also shelf and poles) Washer/dryer cabinet enclosure Hallway alcove shelves 2 each Fire place mantel shelf and two benches below Note the only tops figured in bid are at the Buffet and office as noted.