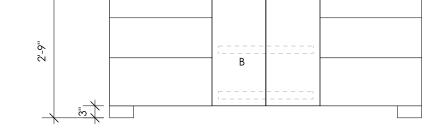

ALL DIMENSIONS ARE SUBJECT TO FIELD MEASURE.

A\_MIRROR HANGS FROM CEILING B\_ROLLOUTS IN CABINET PAINT GRADE

ALL DIMESIONS ARE SUBJECT TO FIELD MEASURE.

SIDE WALL DRILL EVERY 4'' VERTICAL ENTIRE SIDE

•